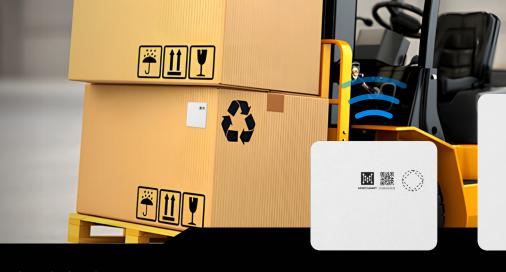

## Track Light, Track Right

The UT1/UT1P Ultra-thin Paper Tag is an eco-friendly BLE asset tag , incorporating a zinc-based environmentally friendly battery. with a flexible and ultra-thin design, it's a lightweight and eco-friendly choice and suitable for different usage scenarios. In addition, the self-developed NFC power-on technology and conductive adhesive power-off technology make shutdown inventory for UT1/UT1P possible. UT1/UT1P offers a versatile and durable solution for your tracking needs.

## **Application**

Warehouse

Logistics

Smart Office

friendly battery

Optional NFC Power-on Function

Cost-effective