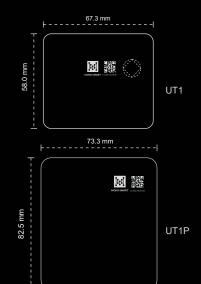

## **General Specs**

Flexible and

ultra-thin design

| Bluetooth version:     | Bluetooth LE 5.0 and 5.3 compatible                                          |
|------------------------|------------------------------------------------------------------------------|
| Dimensions:            | 67.3mm X 58.0mm X 2.3mm (UT1)<br>73.3mm X 83.5mm X 1.2mm (UT1P)              |
| Weight:                | 5g (UT1)<br>6.6g (UT1P)                                                      |
| Material:              | PVC (Environmentally friendly material)                                      |
| Color:                 | White                                                                        |
| Bluetooth range:       | 100m (open area)                                                             |
| Battery:               | Environmentally-friendly Zn-Mn coated disposable paper battery, 40mAh (1.5V) |
| Battery lifespan:      | 3.5 months (Continuous work*)                                                |
| Operating temperature: | -25°C ~ 55°C                                                                 |
| Installation:          | Sticker                                                                      |
| Power activation:      | NFC (optional)                                                               |
| TOWOI GOUVALION.       | Til O (optional)                                                             |