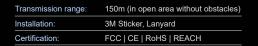

#### **General specs**

| Connectivity:          | BLE 5.0                           |
|------------------------|-----------------------------------|
| Dimensions:            | Φ48.0*15.3mm (Body)               |
|                        | Φ35mm (Button)                    |
| Weight:                | 20g                               |
| Color:                 | White                             |
| LED:                   | Circular LED - Red/Green/Blue     |
| Material:              | PC                                |
| Battery capacity:      | 600mAh   replaceable battery      |
| Battery lifespan:      | 3.5 years (1) in default settings |
| Operating temperature: | -20°C to 60°C                     |