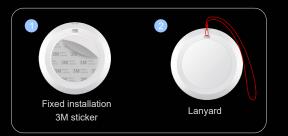

**B**3

# Safety (in a

**Emergency Button** 

Introducing the B3 Emergency Button, a cutting-edge device powered by Bluetooth Low Energy technology. Featuring a prominent and easily accessible button with support for trigger functions, this device is equipped with a circular LED effect to provide noticeable user reminders. Primarily designed as a panic button, the B3 finds extensive applications in diverse settings, including elderly care, educational institutions, and vehicle scenarios. Experience enhanced safety and rapid response capabilities with the B3 Emergency Button.

## **Multiple Wearing Methods**



## Key point





noticeable user reminders

Equipped with a circular LED effect for





button

**Circular LED** effect

È

#### **General specs**

| Connectivity:          | BLE 5.0                           |
|------------------------|-----------------------------------|
| Dimensions:            | Φ48.0*15.3mm (Body)               |
|                        | Φ35mm (Button)                    |
| Weight:                | 20g                               |
| Color:                 | White                             |
| LED:                   | Circular LED - Red/Green/Blue     |
| Material:              | PC                                |
| Battery capacity:      | 600mAh   replaceable battery      |
| Battery lifespan:      | 3.5 years (1) in default settings |
| Operating temper