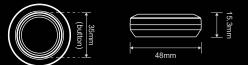

#### **General specs**

| Connectivity:          | BLE 5.0                           |
|------------------------|-----------------------------------|
| Dimensions:            | Φ48.0*15.3mm (Body)               |
|                        | Φ35mm (Button)                    |
| Weight:                | 20g                               |
| Color:                 | White                             |
| LED:                   | Circular LED - Red/Green/Blue     |
| Material:              | PC                                |
| Battery capacity:      | 600mAh   replaceable battery      |
| Battery lifespan:      | 3.5 years (1) in default settings |
| Operating temperature: | -20°C to 60°C                     |