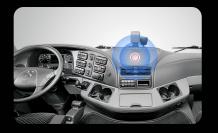

button

**Circular LED** effect

È

#### **General specs**

| Connectivity:          | BLE 5.0                           |
|------------------------|-----------------------------------|
| Dimensions:            | Φ48.0*15.3mm (Body)               |
|                        | Φ35mm (Button)                    |
| Weight:                | 20g                               |
| Color:                 | White                             |
| LED:                   | Circular LED - Red/Green/Blue     |
| Material:              | PC                                |
| Battery capacity:      | 600mAh   replaceable battery      |
| Battery lifespan:      | 3.5 years (1) in default settings |
| Operating temperature: | -20°C to 60°C                     |

C

 $\bigcirc$ 





### **Applications**





Vehicle

School

Replaceable

battery